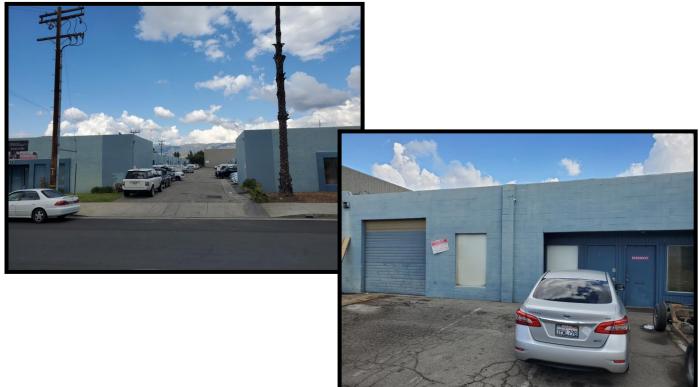

## Rare Small Industrial Unit for Lease 20361 & 20371 PRAIRIE STREET

| LOCATION:    | 20361 & 20371 Prairie Street, Chatsworth, Ca 91311                                |
|--------------|-----------------------------------------------------------------------------------|
| UNIT #/SIZE: | <b>Unit 8B -</b> 1,800 +/- square feet<br><b>Unit 10A</b> – 1,800 +/- square feet |
| RENTAL RATE: | \$2,250.00 per month, MG (each unit)                                              |
| AVAILABLE:   | Immediate                                                                         |
| PARKING:     | Good parking in front of unit                                                     |
| COMMENTS:    | * Great Valley location!<br>* High ceiling in warehouse area                      |
|              | * Small office with belance of warehouse areas                                    |

- \* Small office with balance of warehouse space
- \* Loading door access (10 x 10 roll-up door)